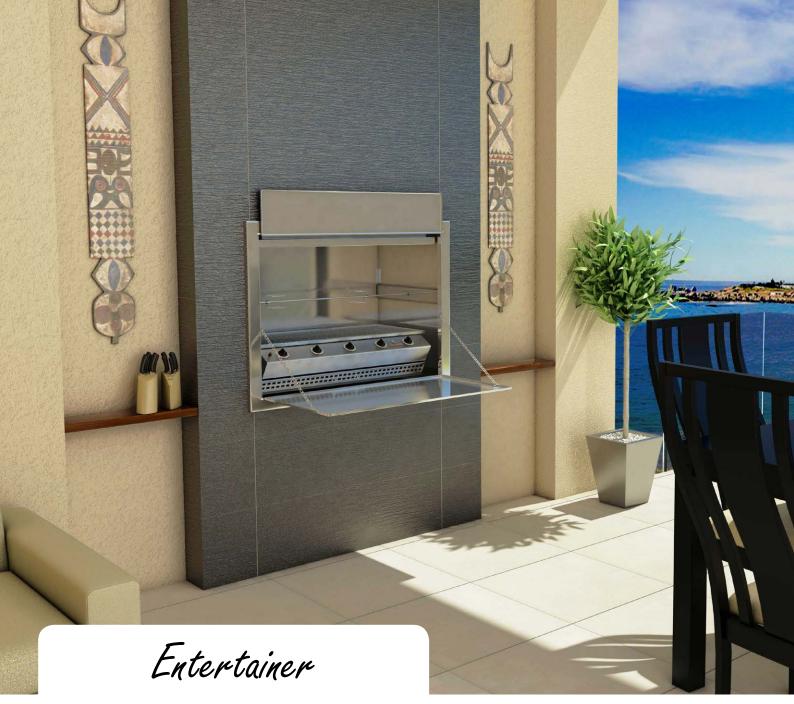

## - BUILT-IN-BRAAIS -

The Chad-O-Chef Entertainer built-in-braai is the ideal catering solution for any entertainment area.

An elegant stainless steel housing provides the perfect setting for your Chad-O-Chef gas grill.

Accompanied by our Sizzler gas braai, the Entertainer built-in-braai has ample room to braai up to two large steaks per burner, and the ability to add even more cooking options by adding our commercial strength Rotisserie Spit option.

While you're cooking, the Entertainer's bottom door doubles as a convenient work surface, as you sizzle up a storm.

- Available in 4, 5 & 6 Burner
- LP Gas / Natural Gas options available
- 304 Inland grade / 316 Coastal Grade
- Forced Draught or Natural Draught Extraction options
- Warmer Grid or Rotisserie Option
- Lightfitting Standard (All Units)

# Entertainer