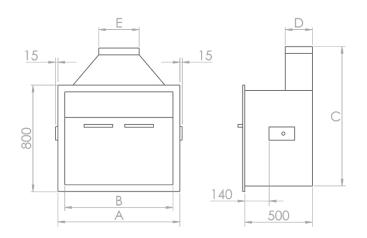

#### NATURAL DRAUGHT

| Model | Α    | В    | С    | D   | Е   |
|-------|------|------|------|-----|-----|
| 4B    | 900  | 800  | 1050 | 200 | 300 |
| 5B    | 1075 | 975  | 1050 | 200 | 400 |
| 6B    | 1250 | 1150 | 1170 | 330 | 330 |