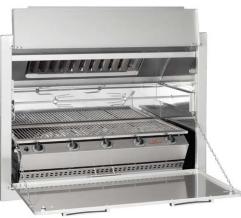

## - BUILT-IN-BRAAIS -

The Chad-O-Chef Entertainer built-in-braai is the ideal catering solution for any entertainment area.

An elegant stainless steel housing provides the perfect setting for your Chad-O-Chef gas grill.

Accompanied by our Sizzler gas braai, the Entertainer built-in-braai has ample room to braai up to two large steaks per burner, and the ability to add even more cooking options by adding our commercial strength Rotisserie Spit option.

While you're cooking, the Entertainer's bottom door doubles as a convenient work surface, as you sizzle up a storm.

- Available in 4, 5 & 6 Burner
- LP Gas / Natural Gas options available
- 304 Inland grade / 316 Coastal Grade
- Forced Draught or Natural Draught Extraction options
- Warmer Grid or Rotisserie Option
- Lightfitting Standard (All Units)