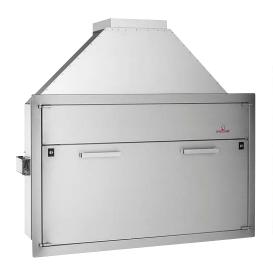

## - BUILT-IN-BRAAIS -

The Chad-O-Chef Entertainer built-in-braai is the ideal catering solution for any entertainment area.

An elegant stainless steel housing provides the perfect setting for your Chad-O-Chef gas grill.

While you're cooking, the Entertainer's bottom door doubles as a convenient work surface, as you sizzle up a storm.

- Available in 4, 5 & 6 Burner
- LP Gas / Natural Gas options available
- 304 Inland grade / 316 Coastal Grade
- Forced Draught or Natural Draught Extraction options
- Warmer Grid or Rotisserie Option
- Lightfitting Standard (All Units)