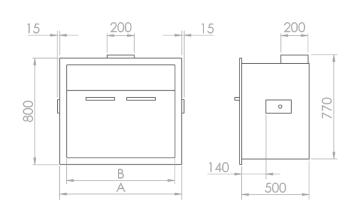

#### FORCED DRAUGHT

| Model | Α    | В    |
|-------|------|------|
| 4B    | 900  | 800  |
| 5B    | 1075 | 975  |
| 6B    | 1250 | 1150 |