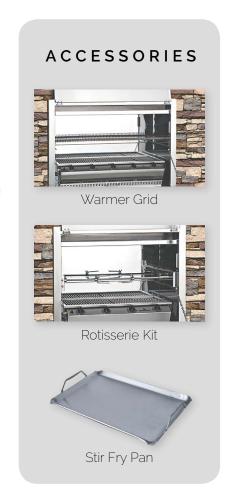

Accompanied by our Sizzler gas braai, the Entertainer built-in-braai has ample room to braai up to two large steaks per burner, and the ability to add even more cooking options by adding our commercial strength Rotisserie Spit option.