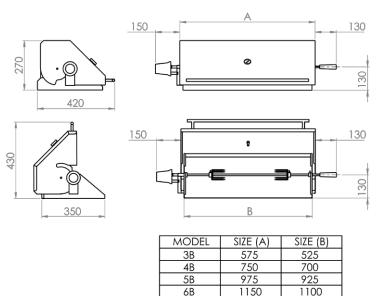

## **ROTISSERIE & DOME**

Add the perfect Spit-Braai accessory to convert your Chad-O-Chef Braai into the ultimate flame grilled Spit-Braai experience.

The Rotisserie & Dome add extra cooking options like Roasts, Bakes and even Pizza's!

Combined, The Rotisserie & Dome's High-torque motor keeps your roast turning, whilst the Thermometer gives you peace of mind, leaving you with ample time to concentrate on your guests.