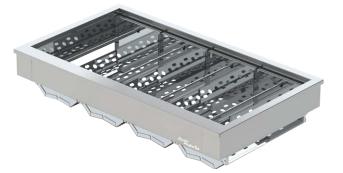

## SIZZLER HYBRID ATTACHMENT

A first of its kind in South Africa, the Chad-O-Chef -Sizzler Hybrid has been designed as a modular upgrade for your new or existing Chad-O-Chef Sizzler gas braai. The removable Ember Baskets work with Gas, Wood or Charcoal! This allows you to convert your Sizzler Gas Braai into a Hybrid braai and customise it further with our extensive range of extras.

\*Only available in a 3&4-Burner option

Small - 350x350mm

(3 Burner +)

STIR FRY PANS

**CHAD-O ENGINEERING T:** 011 668 1910/1 | **F:** 086 612 5431 retail@chad-o-chef.co.za | www.chad-o-chef.co.za