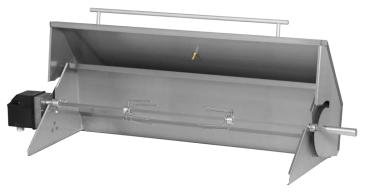

## **ROTISSERIE & DOME**

Add the perfect Spit-Braai accessory to convert your Chad-O-Chef Braai into the ultimate flame grilled Spit-Braai experience.

The Rotisserie & Dome add extra cooking options like Roasts, Bakes and even Pizza's!

Combined, The Rotisserie & Dome's High-torque motor keeps your roast turning, whilst the Thermometer gives you peace of mind, leaving you with ample time to concentrate on your guests.