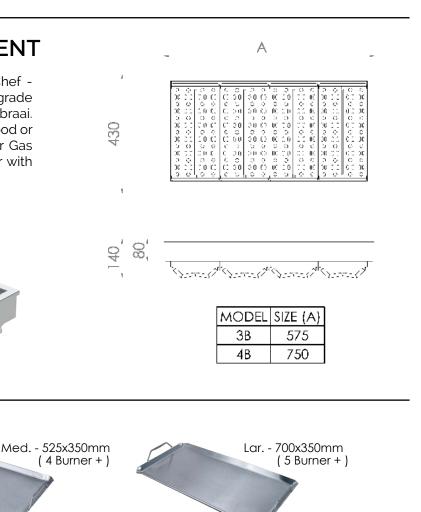

## SIZZLER HYBRID ATTACHMENT

A first of its kind in South Africa, the Chad-O-Chef -Sizzler Hybrid has been designed as a modular upgrade for your new or existing Chad-O-Chef Sizzler gas braai. The removable Ember Baskets work with Gas, Wood or Charcoal! This allows you to convert your Sizzler Gas Braai into a Hybrid braai and customise it further with our extensive range of extras.

\*Only available in a 3&4-Burner option

Small - 350x350mm

(3 Burner +)

STIR FRY PANS

**CHAD-O ENGINEERING T:** 011 668 1910/1 | **F:** 086 612 5431 retail@chad-o-chef.co.za | www.chad-o-chef.co.za