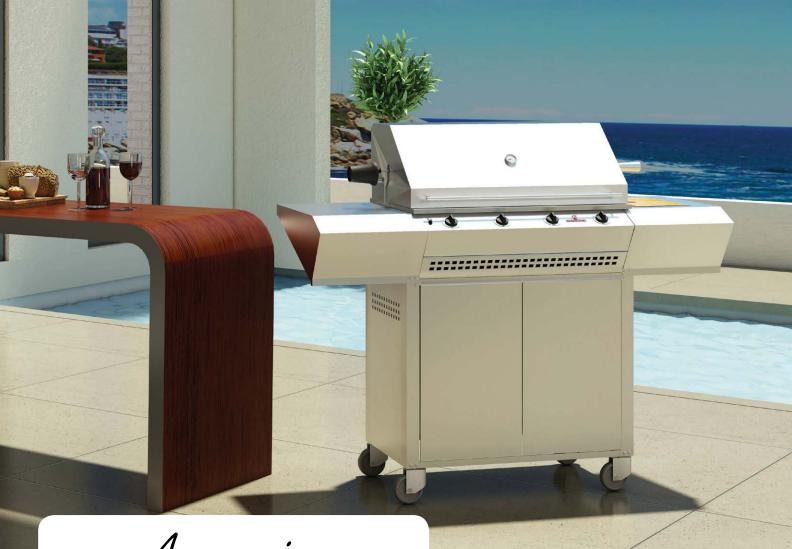

## - UPGRADES & EXTRAS -

The Sizzler Mobile Braai is a free standing Gas braai upgrade, capable of being wheeled around your Entertainment area, when you have little available space for a built-In option.