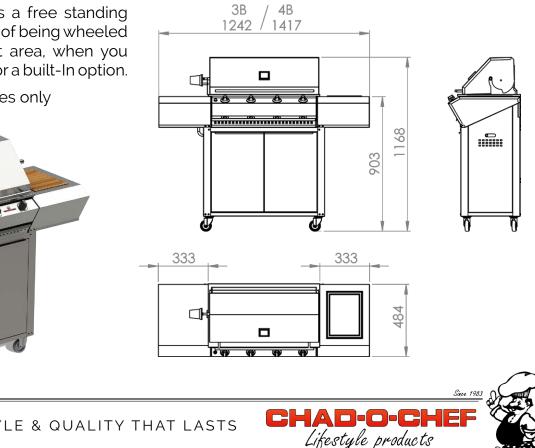

## - UPGRADES & EXTRAS -

The Sizzler Mobile Braai is a free standing Gas braai upgrade, capable of being wheeled around your Entertainment area, when you have little available space for a built-In option.

\*Available in 3&4-Burner sizes only

SAFETY, STYLE & QUALITY THAT LASTS

Accessories

- UPGRADES & EXTRAS -