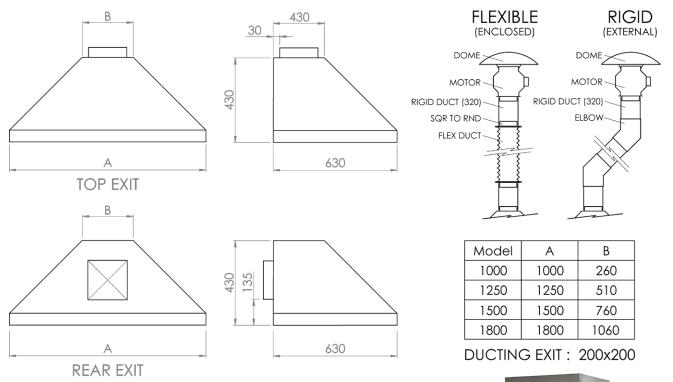

## INSTALLATION INSTRUCTIONS

Our Extractor Systems come in **Top Exit** and **Rear Exit** configurations and are then further customisable by **Flexible** and **Rigid** flue configurations as well, to suit any orientation and application your home might require.

Various lengths of **Rigid** stainless steel ducting and elbows, allow for applications where the extraction system is exposed to outside elements, Our **Flexible** ducting allows for cost savings in internal chimney installations, where the ducting is subject to tighter bends and will not be subjected to the elements.