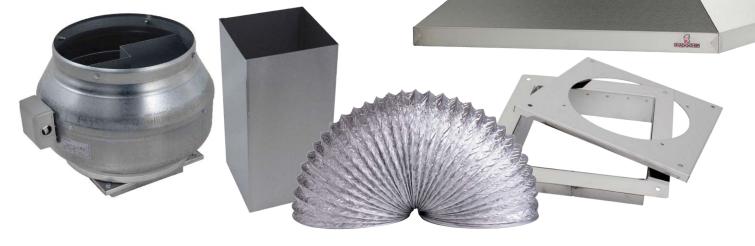

Extractor Systems

- COMMERCIAL EXTRACTORS -

Our Stainless Steel Extractor Systems are designed to extract the smoke generated by our Gas Braais and other appliances.

We manufacture various lengths of ducting, elbows, brackets and couplings, making it possible for us to supply an extractor system for almost any application, even commercial applications.

Each system is compiled individually to suit your custom needs.

Our helpful staff are always keen to help you decide on the appropriate extractor components for your specific installation.

- Available in 4 Sizes
- Designed to extract smoke generated by gas grills
- Supplied complete with a grease filter, drip tray and light-fitting
- Commercial Grade
  applications possible

Various lengths of **Rigid** stainless steel ducting and elbows, allow for applications where the extraction system is exposed to outside elements, Our **Flexible** ducting allows for cost savings in internal chimney installations, where the ducting is subject to tighter bends and will not be subjected to the elements.