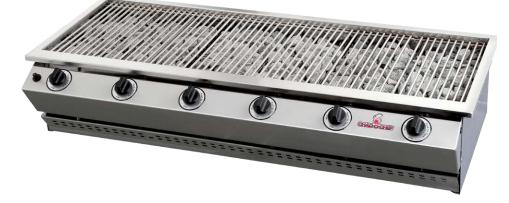

This grill comes complete with Hot Rocks or Flame Tamers, as well as a Stainless Steel dust cover, and is intended for outdoor applications.

\*When installed in enclosed patio environments, the use of an Extraction System will be nescessary.

- Available in 3, 4, 5 & 6 Burners
- LP Gas / Natural Gas Options
- 304 Inland grade / 316 Coastal Grade Stainless Steel
- Hot Rock / Radiants
- Various Accessories available

Likestyle products

- RETROFIT BRAAI -