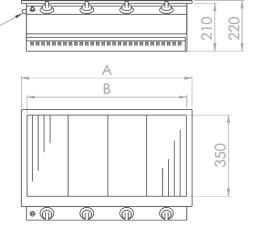

- Available in 3, 4, 5 & 6 Burners
- LP Gas / Natural Gas Options
- 304 Inland grade / 316 Coastal Grade Stainless Steel
- Hot Rock / Radiants
- Various Accessories available

Likestyle products

- RETROFIT BRAAI -

## INSTALLATION INSTRUCTIONS

Built-In: The Sizzler Gas Braai is a retrofittable, free standing Gas Braai, designed to fit into a recess cut into cabinetry. or replace wood burning grates in traditional Built-In-Braais. The Sizzler comes with a stainless steel dust cover included and is intended for outdoor use.