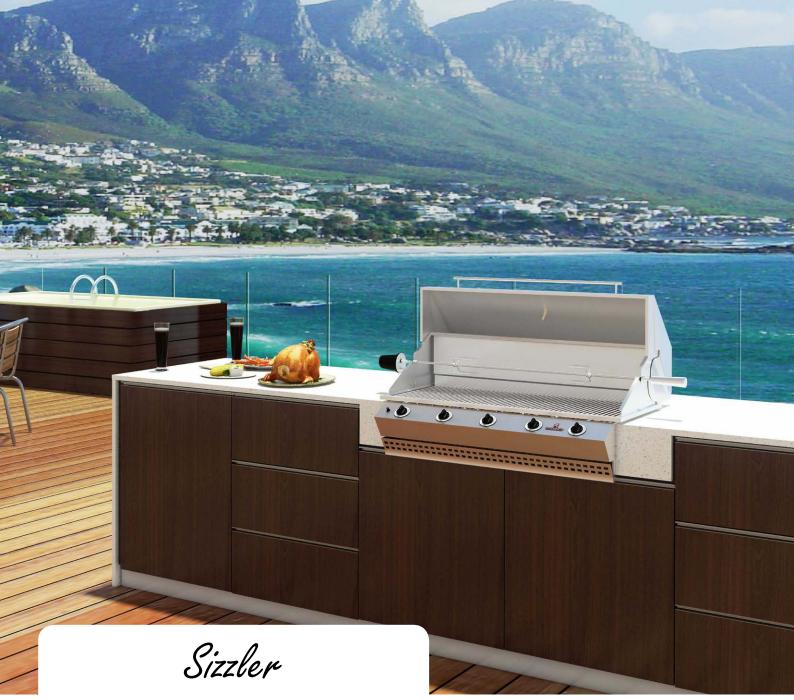

- RETROFIT BRAAI -

The Sizzler Gas Braai can be used as a free standing braai placed on a counter, as an insert in a Built-In-Braai box, or as a mobile braai in conjunction with the Sizzler Mobile. The sizzler can also be used to convert an existing, built-in Charcoal braai to gas, or a combination of both.

This grill comes complete with Hot Rocks or Flame Tamers, as well as a Stainless Steel dust cover, and is intended for outdoor applications.

\*When installed in enclosed patio environments, the use of an Extraction System will be nescessary.

- Available in 3, 4, 5 & 6 Burners
- LP Gas / Natural Gas Options
- 304 Inland grade / 316 Coastal Grade Stainless Steel
- Hot Rock / Radiants
- Various Accessories available

Likestyle products

- RETROFIT BRAAI -