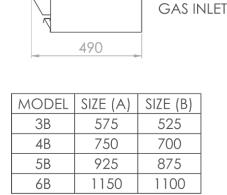

## INSTALLATION INSTRUCTIONS

Built-In: The Sizzler Gas Braai is a retrofittable, free standing Gas Braai, designed to fit into a recess cut into cabinetry. or replace wood burning grates in traditional Built-In-Braais. The Sizzler comes with a stainless steel dust cover included and is intended for outdoor use.

\*A recess formed into wooden/stone cabinetry housing the Sizzler Gas Braai, should be lined with fire retardant materials (e.g. ceramic blanket or vermiculite board).

Mobile: When used in conjunction with our Sizzler Mobile cabinet, a qualified gas installer should carry out the gas inlet conversion on your behalf.