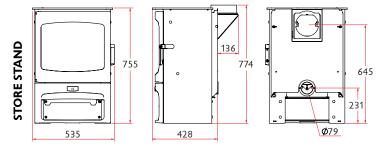

## RATED OUTPUT

7kW to room (range 5-11kW)

NET EFFICIENCY

82%

**FLUE OUTLET** 

Top or Rear 150mm (6") dia

MAX LOG LENGTH

390mm (15")

WEIGH1

114KG Low, 135KG Store Stand

MIN DISTANCE TO COMBUSTIBLE

Side: 420mm Rear: 360mm With heat shield and insulated flue - Side: 390mm Rear: 110mm