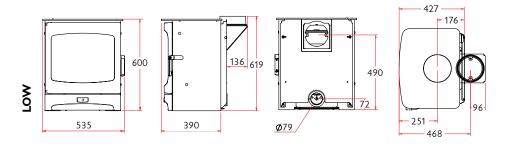

## RATED OUTPUT

7kW to room (range 5-11kW)

NET EFFICIENCY

82%

**FLUE OUTLET** 

Top or Rear 150mm (6") dia

MAX LOG LENGTH

390mm (15")

WEIGH1

114KG Low, 135KG Store Stand

MIN DISTANCE TO COMBUSTIBLE

Side: 420mm Rear: 360mm With heat shield and insulated flue - Side: 390mm Rear: 110mm