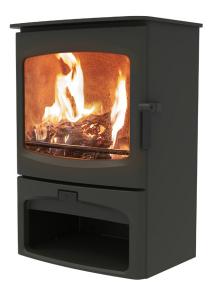

## aire7

A revolutionary new wood burning stove for larger rooms and open plan areas. The Charnwood Aire 7 is our latest addition to our iconic Aire collection. Designed with one of our largest ever picture windows the Aire 7 burns with a mesmerising flame pattern that is second to none. With an impressive 7KW output this stove is designed for larger rooms or open plan areas where it becomes the focal point of any room.